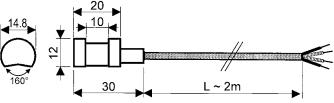

## **GRO 200 K** Art. no. 600011

Temperature probes, -50 ... +200 °C, Type K (NiCr-Ni)

Specifications: Sensor body: Probe:

Cable:

made of aluminium can be mounted with cable clamp or similar constructions to pipes (any diameter) silicone, approx. 2 m For faster heat exchange we suggest our heat-conductive paste GWL10G Art. no. 603267