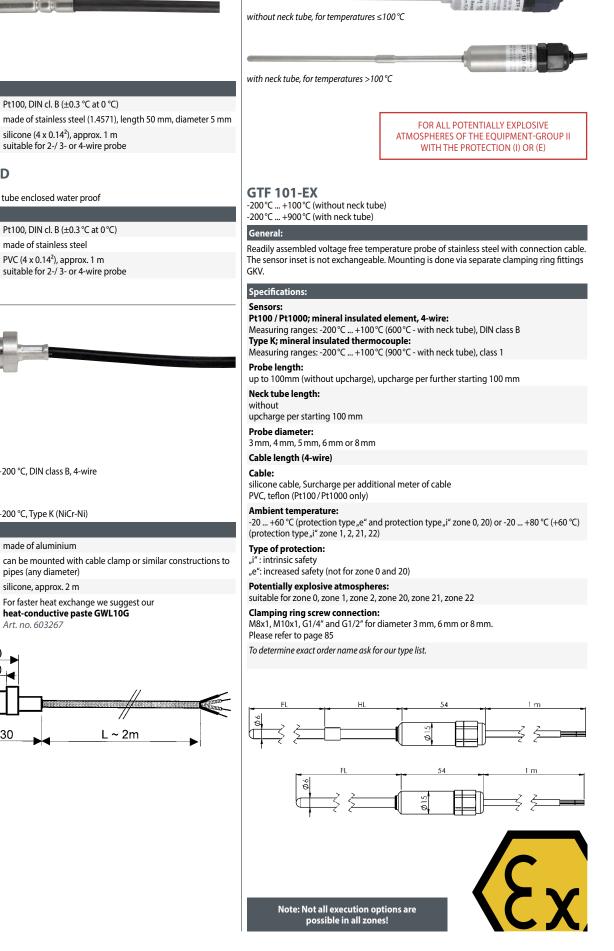

Specifications: Sensor:

Sensor sleeve:

Art. no. 600020

Specifications:

Sensor sleeve:

Sensor:

Cable:

Cable:

-50 ... +200 °C, Pt100, 4-wire

**GTF 200 Pt100 WD** 

|                                         |  | - |
|-----------------------------------------|--|---|
| <b>GTF 200 Pt100</b><br>Art. no. 600017 |  |   |